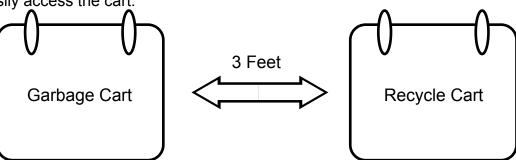

Here are some tips to ensure a smooth collection process:

- Set mobile cart out by your start time.
- Place mobile cart with the lid opening towards the road.
- Do not place cart in the roadway.
- DO NOT block walkways with carts.
- Place carts at least THREE FEET APART from each other and mailboxes, fire hydrants, low hanging trees or shrubs, parked cars, or utility poles - so trucks can easily access the cart.